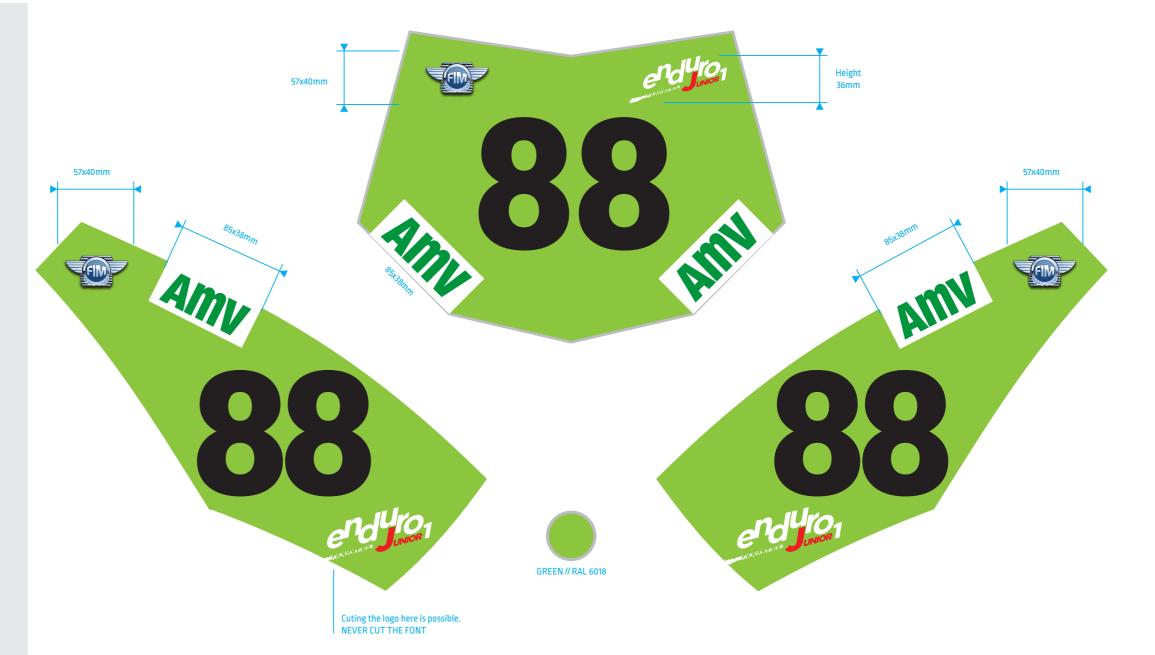

## N<sup>o</sup> 2 to 199

FIM: ALWAYS ON TOP LEFT OF THE FRONT PLATE 1x on the Front Plate 1x on each Side Plate 57x40mm min. Respect the clearspace around the logo

### AMV:

FRONT PLATE: 2x WITH FREE POSITIONNING BUT TO BE PLACED AT THE BOTTOM WHEN POSSIBLE (DEPENDING ON THE AVAILABLE SPACE) SIDE PLATES: 1x WITH FREE POSITIONING 85x38mm min. Respect the white background and its clearspace.

### Enduro-Class:

ALWAYS ON TOP RIGHT OF THE FRONT PLATE Choose the logo depending on your class 1x on the Front Plate 1x on each Side Plate (cuting the trail of mud is possible on the Side Plates, not on the Front Plate) Height 36mm

mbers: No restrictions as long as you follow the new number system Font family is free

**DOWNLOAD LOGOS**  $\mathbf{V}$ 

https://www.dropbox.com/sh/0qhnjipouy5vntl/AACBCvAAfOz8NpjDO5ezkBR9a?dl=0

enduro FIM 57x40mm 57x40mm DIIII. FIM Amu enduro BLACK // RAL 9005

Cuting the logo here is possible. NEVER CUT THE FONT