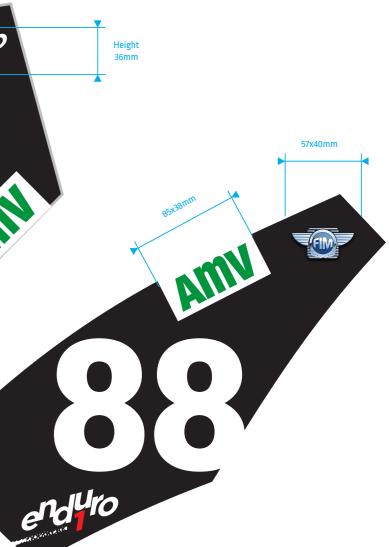

## N<sup>o</sup> 2 to 199

FIM: ALWAYS ON TOP LEFT OF THE FRONT PLATE 1x on the Front Plate 1x on each Side Plate 57x40mm min. Respect the clearspace around the logo

#### AMV:

FRONT PLATE: 2x WITH FREE POSITIONNING BUT TO BE PLACED AT THE BOTTOM WHEN POSSIBLE (DEPENDING ON THE AVAILABLE SPACE) SIDE PLATES: 1x WITH FREE POSITIONING 85x38mm min. Respect the white background and its clearspace.

### Enduro-Class:

ALWAYS ON TOP RIGHT OF THE FRONT PLATE Choose the logo depending on your class 1x on the Front Plate 1x on each Side Plate (cuting the trail of mud is possible on the Side Plates, not on the Front Plate) Height 36mm

mbers: No restrictions as long as you follow the new number system Font family is free

DOWNLOAD LOGOS  $\mathbf{V}$ 

https://www.dropbox.com/sh/0qhnjipouy5vntl/AACBCvAAfOz8NpjDO5ezkBR9a?dl=0

FIM 57x40mm 57x40mm All RED // RAL 3020 Cuting the logo here is possible. NEVER CUT THE FONT