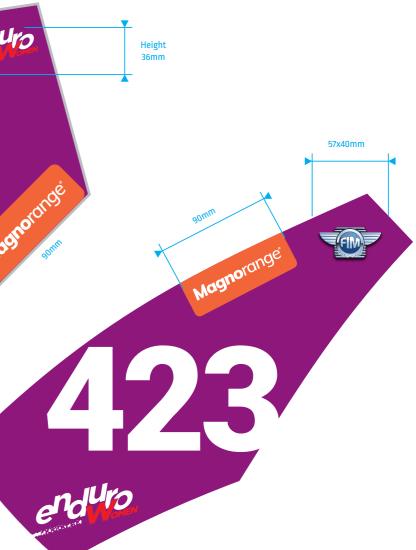

## N<sup>o</sup> 401 to 499

FIM: ALWAYS ON TOP LEFT OF THE FRONT PLATE 1x on the Front Plate 1x on each Side Plate 57x40mm min. Respect the clearspace around the logo

## Magnorange<sup>®</sup>

Magnorange: FRONT PLATE: 2x WITH FREE POSITIONNING BUT TO BE PLACED AT THE BOTTOM WHEN POSSIBLE (DEPENDING ON THE AVAILABLE SPACE) SIDE PLATES: 1x WITH FREE POSITIONING 90mm min. May be cut on the top or bottom only if the orange box is extended

### Enduro-Class:

ALWAYS ON TOP RIGHT OF THE FRONT PLATE Choose the logo depending on your class 1x on the Front Plate 1x on each Side Plate (cuting the trail of mud is possible on the Side Plates, not on the Front Plate) Height 36mm

No restrictions as long as you follow the new number system Font family is free

**DOWNLOAD LOGOS** 

https://www.dropbox.com/sh/0qhnjipouy5vntl/AACBCvAAfOz8NpjDO5ezkBR9a?dl=0

enduro FIM 57x40mm 423 57x40mm Hagno onge Magnorange\* enduro PURPLE // RAL 4006 Cuting the logo here is possible. NEVER CUT THE FONT