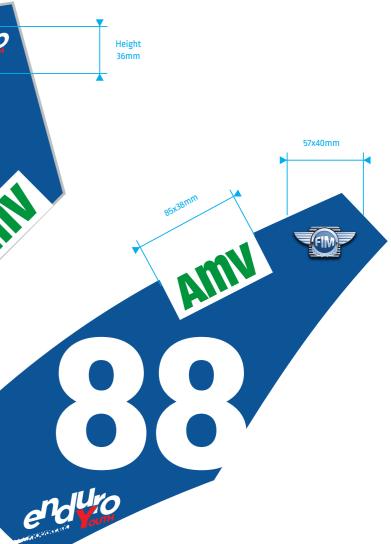

## N<sup>o</sup> 2 to 199

FIM: ALWAYS ON TOP LEFT OF THE FRONT PLATE 1x on the Front Plate 1x on each Side Plate 57x40mm min. Respect the clearspace around the logo

### AMV:

FRONT PLATE: 2x WITH FREE POSITIONNING BUT TO BE PLACED AT THE BOTTOM WHEN POSSIBLE (DEPENDING ON THE AVAILABLE SPACE) SIDE PLATES: 1x WITH FREE POSITIONING 85x38mm min. Respect the white background and its clearspace.

### Enduro-Class:

ALWAYS ON TOP RIGHT OF THE FRONT PLATE Choose the logo depending on your class 1x on the Front Plate 1x on each Side Plate (cuting the trail of mud is possible on the Side Plates, not on the Front Plate) Height 36mm

mbers: No restrictions as long as you follow the new number system Font family is free

**DOWNLOAD LOGOS**  $\mathbf{V}$ 

https://www.dropbox.com/sh/0qhnjipouy5vntl/AACBCvAAfOz8NpjDO5ezkBR9a?dl=0

enduro FIM 57x40mm 57x40mm DIIII. FIM Amu enduro BLACK // RAL 9005