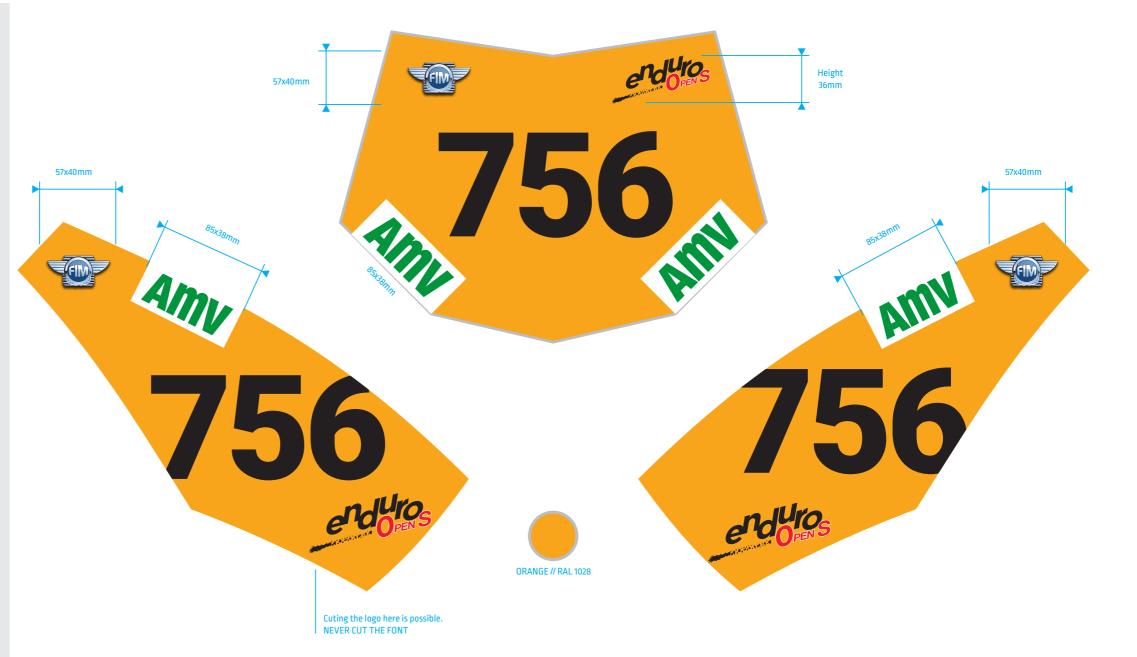

## Nº 701 to 799

FIM: ALWAYS ON TOP LEFT OF THE FRONT PLATE 1x on the Front Plate 1x on each Side Plate 57x40mm min. Respect the clearspace around the logo

#### AMV:

FRONT PLATE: 2x WITH FREE POSITIONNING BUT TO BE PLACED AT THE BOTTOM WHEN POSSIBLE (DEPENDING ON THE AVAILABLE SPACE) SIDE PLATES: 1x WITH FREE POSITIONING 85x38mm min. Respect the white background and its clearspace.

#### Enduro-Class:

ALWAYS ON TOP RIGHT OF THE FRONT PLATE Choose the logo depending on your class 1x on the Front Plate 1x on each Side Plate (cuting the trail of mud is possible on the Side Plates, not on the Front Plate) Height 36mm

No restrictions as long as you follow the new number system Font family is free

**DOWNLOAD LOGOS** 

https://www.dropbox.com/sh/0qhnjipouy5vntl/AACBCvAAfOz8NpjDO5ezkBR9a?dl=0

2022