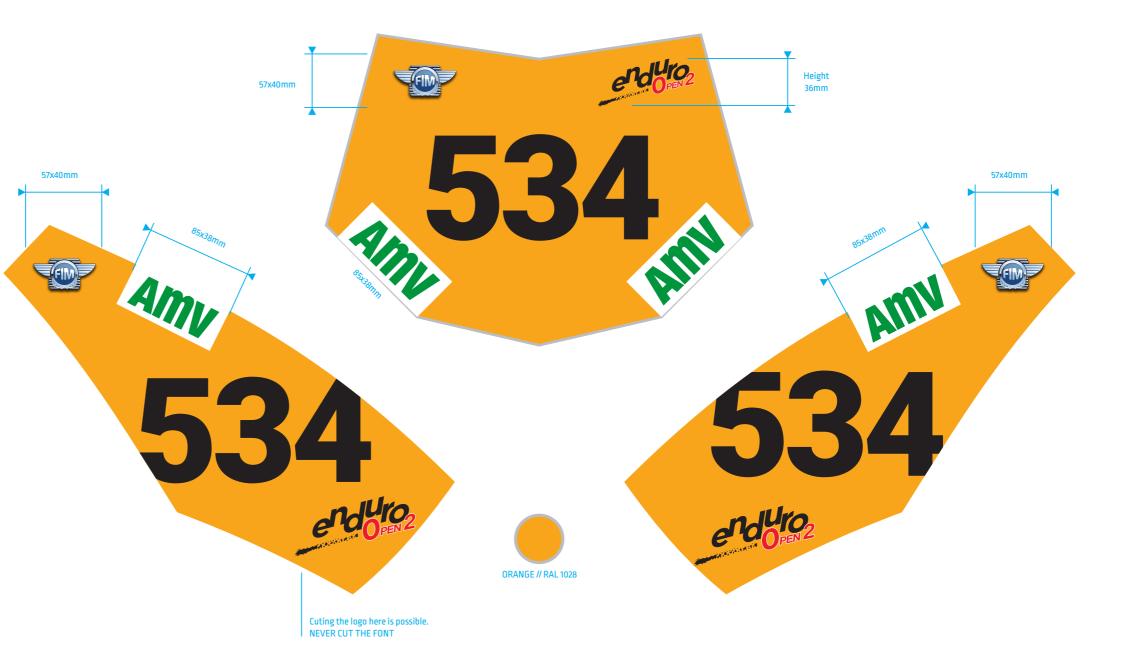

## N° 501 to 599

FIM: ALWAYS ON TOP LEFT OF THE FRONT PLATE 1x on the Front Plate 1x on each Side Plate 57x40mm min. Respect the clearspace around the logo

### AMV:

FRONT PLATE: 2x WITH FREE POSITIONNING BUT TO BE PLACED AT THE BOTTOM WHEN POSSIBLE (DEPENDING ON THE AVAILABLE SPACE) SIDE PLATES: 1x WITH FREE POSITIONING 85x38mm min. Respect the white background and its clearspace.

#### Enduro-Class:

ALWAYS ON TOP RIGHT OF THE FRONT PLATE Choose the logo depending on your class 1x on the Front Plate 1x on each Side Plate (cuting the trail of mud is possible on the Side Plates, not on the Front Plate) Height 36mm

No restrictions as long as you follow the new number system Font family is free

**DOWNLOAD LOGOS**  $\mathbf{V}$ 

https://www.dropbox.com/sh/0qhnjipouy5vntl/AACBCvAAfOz8NpjDO5ezkBR9a?dl=0