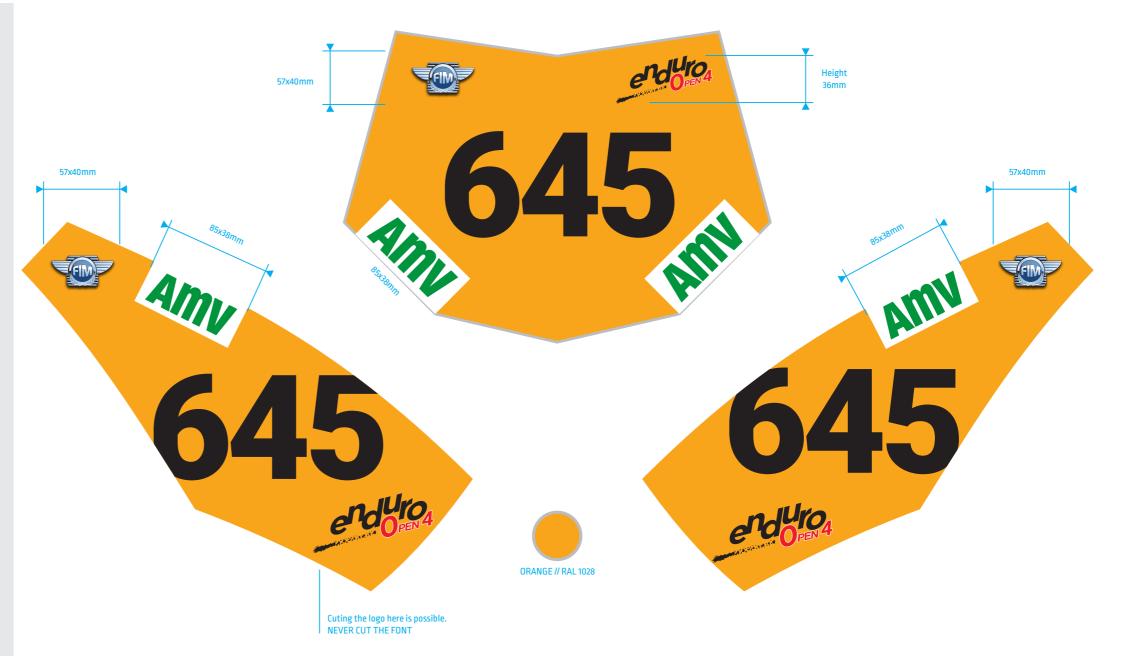

## N° 601 to 699

FIM: ALWAYS ON TOP LEFT OF THE FRONT PLATE 1x on the Front Plate 1x on each Side Plate 57x40mm min. Respect the clearspace around the logo

### AMV:

FRONT PLATE: 2x WITH FREE POSITIONNING BUT TO BE PLACED AT THE BOTTOM WHEN POSSIBLE (DEPENDING ON THE AVAILABLE SPACE) SIDE PLATES: 1x WITH FREE POSITIONING 85x38mm min. Respect the white background and its clearspace.

#### Enduro-Class:

ALWAYS ON TOP RIGHT OF THE FRONT PLATE Choose the logo depending on your class 1x on the Front Plate 1x on each Side Plate (cuting the trail of mud is possible on the Side Plates, not on the Front Plate) Height 36mm

No restrictions as long as you follow the new number system Font family is free

**DOWNLOAD LOGOS** 

https://www.dropbox.com/sh/0qhnjipouy5vntl/AACBCvAAfOz8NpjDO5ezkBR9a?dl=0