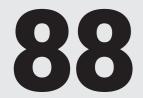

## N<sup>o</sup> 2 to 199

FIM: ALWAYS ON TOP LEFT OF THE FRONT PLATE 1x on the Front Plate 1x on each Side Plate 57x40mm min. Respect the clearspace around the logo

### AMV:

FRONT PLATE: 2x WITH FREE POSITIONNING BUT TO BE PLACED AT THE BOTTOM WHEN POSSIBLE (DEPENDING ON THE AVAILABLE SPACE) SIDE PLATES: 1x WITH FREE POSITIONING 85x38mm min. Respect the white background and its clearspace.

### Enduro-Class:

ALWAYS ON TOP RIGHT OF THE FRONT PLATE Choose the logo depending on your class 1x on the Front Plate 1x on each Side Plate (cuting the trail of mud is possible on the Side Plates, not on the Front Plate) Height 36mm

mbers: No restrictions as long as you follow the new number system Font family is free

**DOWNLOAD LOGOS**  $\mathbf{V}$ 

https://www.dropbox.com/sh/0qhnjipouy5vntl/AACBCvAAfOz8NpjDO5ezkBR9a?dl=0

enduro FIM 57x40mm 57x40mm DIIII. FIM Amu enduro BLACK // RAL 9005