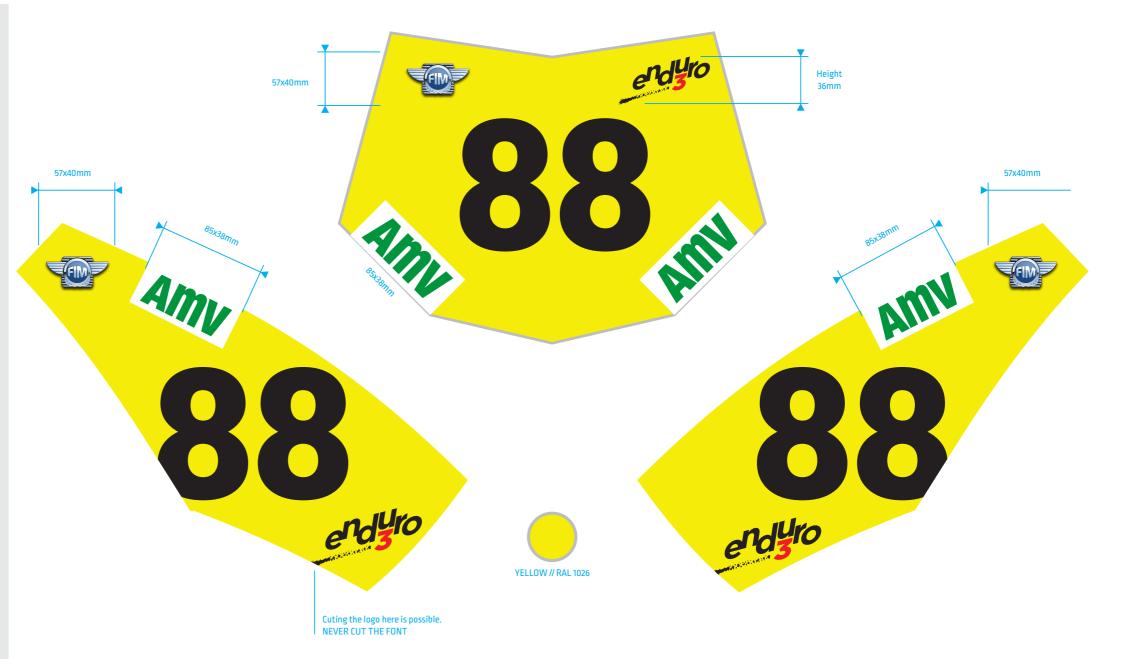

## N<sup>o</sup> 2 to 199

FIM: ALWAYS ON TOP LEFT OF THE FRONT PLATE 1x on the Front Plate 1x on each Side Plate 57x40mm min. Respect the clearspace around the logo

### AMV:

FRONT PLATE: 2x WITH FREE POSITIONNING BUT TO BE PLACED AT THE BOTTOM WHEN POSSIBLE (DEPENDING ON THE AVAILABLE SPACE) SIDE PLATES: 1x WITH FREE POSITIONING 85x38mm min. Respect the white background and its clearspace.

### Enduro-Class:

ALWAYS ON TOP RIGHT OF THE FRONT PLATE Choose the logo depending on your class 1x on the Front Plate 1x on each Side Plate (cuting the trail of mud is possible on the Side Plates, not on the Front Plate) Height 36mm

mbers: No restrictions as long as you follow the new number system Font family is free

**DOWNLOAD LOGOS**  $\mathbf{V}$ 

https://www.dropbox.com/sh/0qhnjipouy5vntl/AACBCvAAfOz8NpjDO5ezkBR9a?dl=0

enduro FIM 57x40mm 57x40mm DIIII. FIM Amu enduro BLACK // RAL 9005

Cuting the logo here is possible. NEVER CUT THE FONT