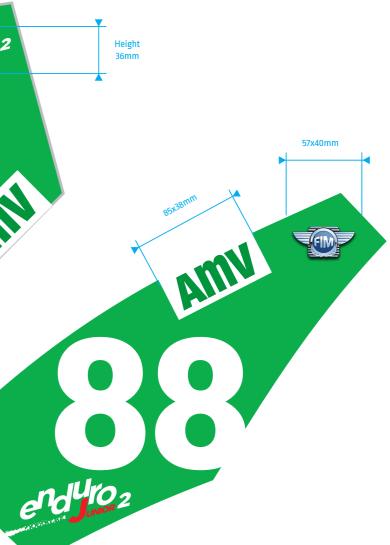

### Enduro-Class:

ALWAYS ON TOP RIGHT OF THE FRONT PLATE Choose the logo depending on your class 1x on the Front Plate 1x on each Side Plate (cuting the trail of mud is possible on the Side Plates, not on the Front Plate) Height 36mm

mbers: No restrictions as long as you follow the new number system Font family is free

**DOWNLOAD LOGOS**  $\mathbf{V}$ 

https://www.dropbox.com/sh/0qhnjipouy5vntl/AACBCvAAfOz8NpjDO5ezkBR9a?dl=0

enduro2 FIM 57x40mm 57x40mm Am Amy enduro 2 GREEN // RAL 6037 Cuting the logo here is possible. NEVER CUT THE FONT